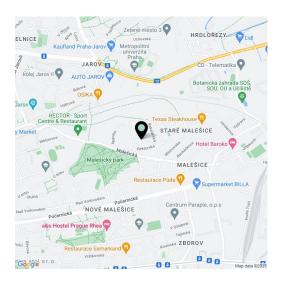

A bus stops not far from the building and can be used to get to the Želivského metro station. Nearby, there are supermarkets, a kindergarten and elementary school, a health clinic, a post office, or a **sports field** with tennis courts. The biggest advantage of the location are two large green areas: the well-maintained **Malešický Park** with children's playgrounds, water features, an outdoor gym, and a playground for dogs, and the **Malešický Forest** with a hiking and nature trail.