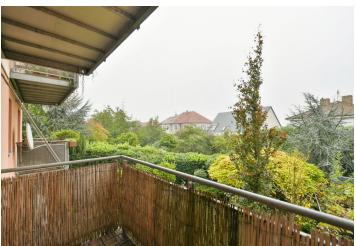

The layout of the apartment on the 1st floor consists of a corner living room connected to the kitchen and **two balconies**, 1 bedroom, 1 children's room/study with access to the **third balcony**, a bathroom with a window (asymmetrical bathtub, sink, toilet, bidet), and an entrance hall. One balcony faces **east**, the other two **south**.

Interior 63.2 m², balconies 3 x 4.8 m², garage 14.8 m².

In addition to regular property viewings, we also offer real-time video viewings via WhatsApp, FaceTime, Messenger, Skype, and other apps.