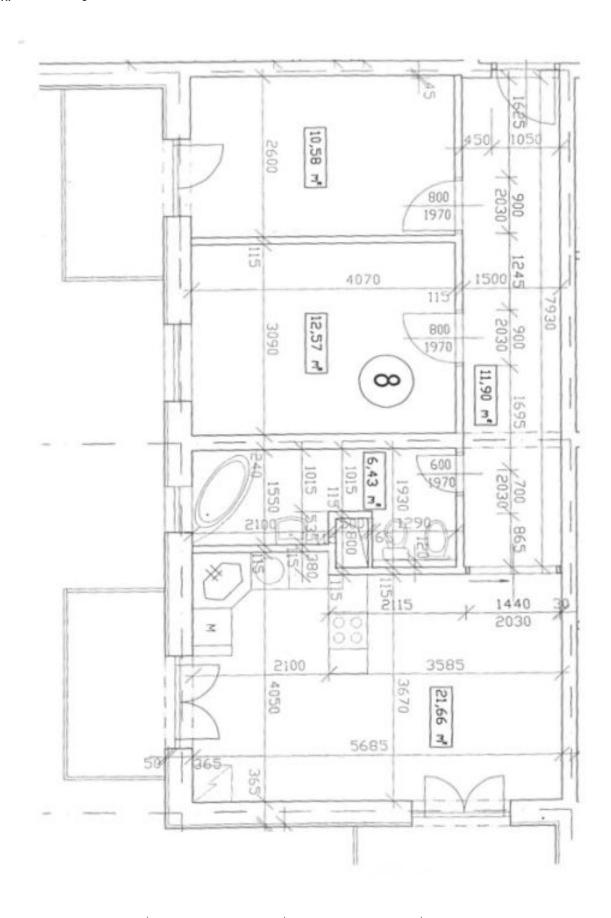

The layout of the apartment on the 1st floor consists of a corner living room connected to the kitchen and **two balconies**, 1 bedroom, 1 children's room/study with access to the **third balcony**, a bathroom with a window (asymmetrical bathtub, sink, toilet, bidet), and an entrance hall. One balcony faces **east**, the other two **south**.

Interior 63.2 m², balconies 3 x 4.8 m², garage 14.8 m².

In addition to regular property viewings, we also offer real-time video viewings via WhatsApp, FaceTime, Messenger, Skype, and other apps.