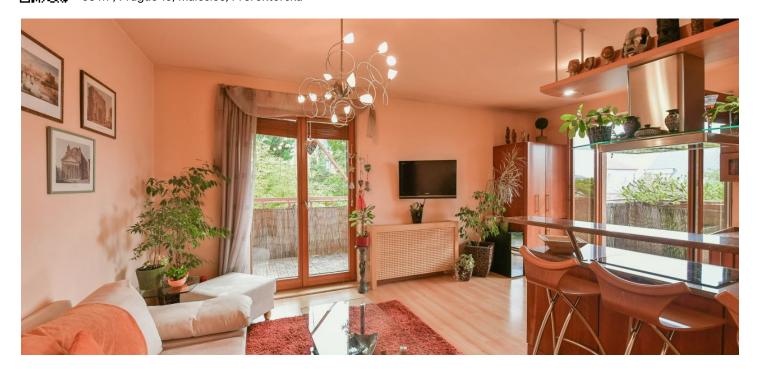

<sup>\*</sup> Area of the unit according to the Civil Code. The area consists of the sum total area of the entire unit bounded by perimeter walls.

This apartment with 3 balconies offering green views is part of a residential complex located in a quiet place between Malešicky Park and the Malešicky Forest.

The layout of the apartment on the 1st floor consists of a corner living room connected to the kitchen and **two balconies**, 1 bedroom, 1 children's room/study with access to the **third balcony**, a bathroom with a window (asymmetrical bathtub, sink, toilet, bidet), and an entrance hall. One balcony faces **east**, the other two **south**.

The apartment building was built in 2005. Facilities include floating laminate floors, wooden Euro windows with double glazing, and interior blinds. Central heating from the building's boiler room. The kitchen is fully equipped, and there is a large built-in wardrobe in the hallway. It is possible to purchase a separate lockable garage accessible directly from the street for CZK 800,000.