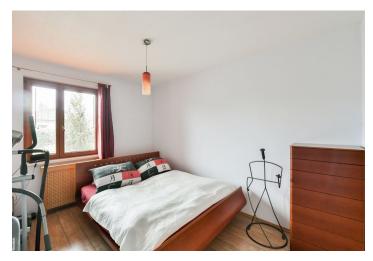

The layout of the apartment on the 1st floor consists of a corner living room connected to the kitchen and **two balconies**, 1 bedroom, 1 children's room/study with access to the **third balcony**, a bathroom with a window (asymmetrical bathtub, sink, toilet, bidet), and an entrance hall. One balcony faces **east**, the other two **south**.