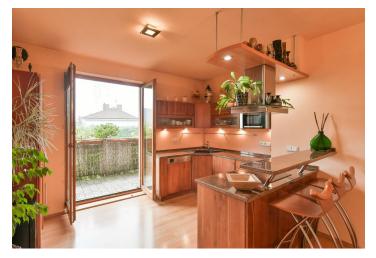

The layout of the apartment on the 1st floor consists of a corner living room connected to the kitchen and **two balconies**, 1 bedroom, 1 children's room/study with access to the **third balcony**, a bathroom with a window (asymmetrical bathtub, sink, toilet, bidet), and an entrance hall. One balcony faces **east**, the other two **south**.

The apartment building was built in 2005. Facilities include floating laminate floors, wooden Euro windows with double glazing, and interior blinds. Central heating from the building's boiler room. The kitchen is fully equipped, and there is a large built-in wardrobe in the hallway. It is possible to purchase a separate lockable garage accessible directly from the street for CZK 800,000.