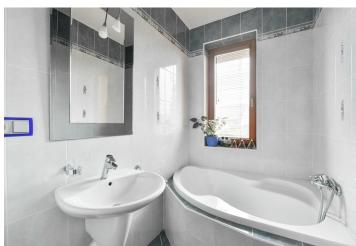

The layout of the apartment on the 1st floor consists of a corner living room connected to the kitchen and **two balconies**, 1 bedroom, 1 children's room/study with access to the **third balcony**, a bathroom with a window (asymmetrical bathtub, sink, toilet, bidet), and an entrance hall. One balcony faces **east**, the other two **south**.