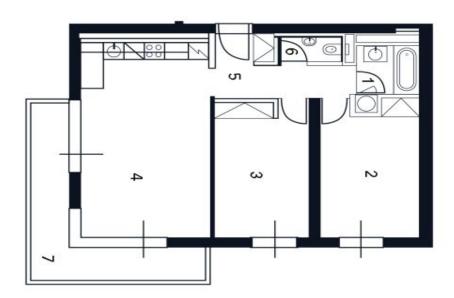

The layout offers a corner living room with a **terrace** and an adjoining kitchen, 2 bedrooms, a bathroom, a separate toilet, and a foyer.

The apartment is in **excellent condition**, as it was never used for permanent housing. Facilities include wooden floors, aluminum windows, and heated floors in the bathroom and toilet. The apartment boasts built-in wardrobes and a custom-made kitchen. **Security** entrance door. The purchase price includes a **garage space** and a **large cellar**, both accessible by **elevator**.

Floor area 68.21 m², balcony 15.96 m², cellar 3.7 m².

## Apartment Two-bedroom (3+kk)

72 m², Prague 10, Vinohrady, Korunní

1 Koupelna
2 Pokoj
3 Pokoj
4 Obývací pokoj
5 Předsíň
6 WC
7 Terasa
8 Sklep

4,00 m² 14,77 m² 14,27 m² 26,61 m² 6,85 m² 1,71 m² 15,96 m² 3,70 m²