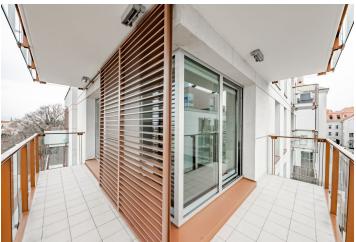

The layout offers a corner living room with a **terrace** and an adjoining kitchen, 2 bedrooms, a bathroom, a separate toilet, and a foyer.

The apartment is in **excellent condition**, as it was never used for permanent housing. Facilities include wooden floors, aluminum windows, and heated floors in the bathroom and toilet. The apartment boasts built-in wardrobes and a custom-made kitchen. **Security** entrance door. The purchase price includes a **garage space** and a **large cellar**, both accessible by **elevator**.