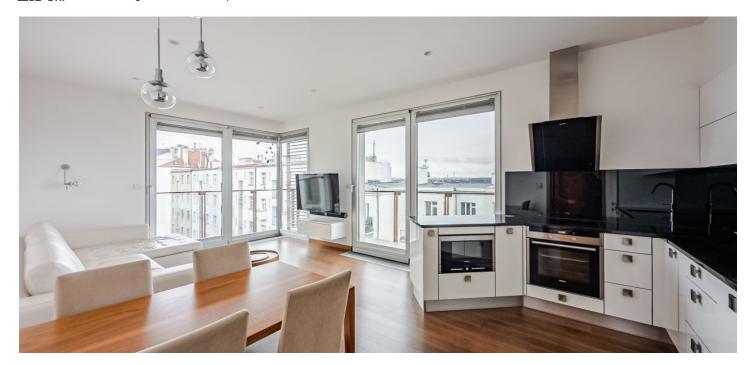

\* Size of the unit according to the Housing Act.
The area consists of the sum total of the internal area of every room.

This bright apartment with a terrace and nice views of the garden and the surrounding area is located on the 4th floor of a building in the Korunní dvůr residential complex with a reception and an underground garage, where 1 space is reserved for the apartment. This attractive place in the wider city center is close to several parks and within easy reach of everything you need.

The layout offers a corner living room with a **terrace** and an adjoining kitchen, 2 bedrooms, a bathroom, a separate toilet, and a foyer.

The apartment is in **excellent condition**, as it was never used for permanent housing. Facilities include wooden floors, aluminum windows, and heated floors in the bathroom and toilet. The apartment boasts built-in wardrobes and a custom-made kitchen. **Security** entrance door. The purchase price includes a **garage space** and a **large cellar**, both accessible by **elevator**.