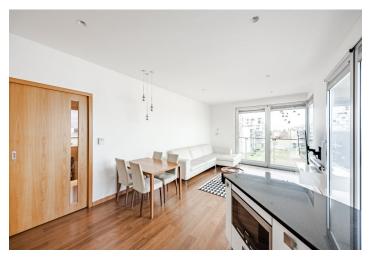

The layout offers a corner living room with a **terrace** and an adjoining kitchen, 2 bedrooms, a bathroom, a separate toilet, and a foyer.

The apartment is in **excellent condition**, as it was never used for permanent housing. Facilities include wooden floors, aluminum windows, and heated floors in the bathroom and toilet. The apartment boasts built-in wardrobes and a custom-made kitchen. **Security** entrance door. The purchase price includes a **garage space** and a **large cellar**, both accessible by **elevator**.