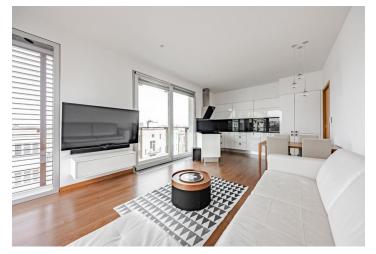

The layout offers a corner living room with a **terrace** and an adjoining kitchen, 2 bedrooms, a bathroom, a separate toilet, and a foyer.

The apartment is in **excellent condition**, as it was never used for permanent housing. Facilities include wooden floors, aluminum windows, and heated floors in the bathroom and toilet. The apartment boasts built-in wardrobes and a custom-made kitchen. **Security** entrance door. The purchase price includes a **garage space** and a **large cellar**, both accessible by **elevator**.