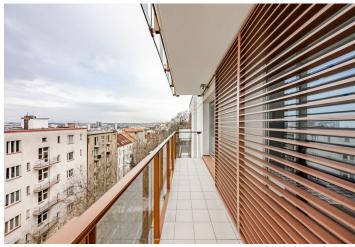

\* Size of the unit according to the Housing Act.
The area consists of the sum total of the internal area of every room.

This bright apartment with a terrace and nice views of the garden and the surrounding area is located on the 4th floor of a building in the Korunní dvůr residential complex with a reception and an underground garage, where 1 space is reserved for the apartment. This attractive place in the wider city center is close to several parks and within easy reach of everything you need.

The layout offers a corner living room with a **terrace** and an adjoining kitchen, 2 bedrooms, a bathroom, a separate toilet, and a foyer.

The apartment is in **excellent condition**, as it was never used for permanent housing. Facilities include wooden floors, aluminum windows, and heated floors in the bathroom and toilet. The apartment boasts built-in wardrobes and a custom-made kitchen. **Security** entrance door. The purchase price includes a **garage space** and a **large cellar**, both accessible by **elevator**.

The complex from 2006 is located in a nice **green place** at the junction of Vinohrady, Žižkov, and Vršovice. A tram stop is a few steps from the residence, and the Flora metro station is also within walking distance, where the shopping and entertainment center with the same name also operates. There are many cafes, restaurants, small shops, and establishments in the immediate vicinity; a kindergarten and an elementary school are about a 7-minute walk away.