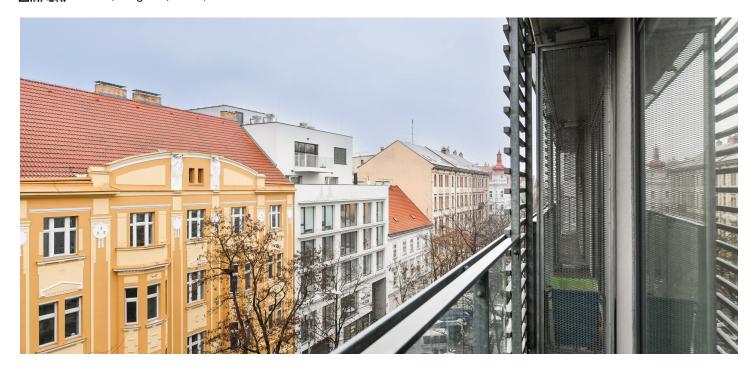

The unit's layout consists of a spacious living room with a kitchenette (35 m²), a bathroom with a bathtub, a separate toilet, and an entrance hallway. The living area provides access to a northwest-facing **balcony** overlooking the street. The purchase price also includes a **storage unit** in the basement.