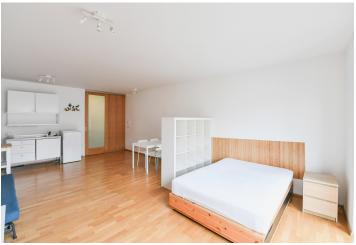

\* Size of the unit according to the Housing Act.
The area consists of the sum total of the internal area of every room.

Sold

This spacious furnished semi-residential unit with a balcony is on the 5th floor of a residential building with an elevator. The modern building is located in the broader center of Prague, in the popular Karlín district, on a one-way street lined with trees, just a few steps from the Křižíkova metro station and Forum Karlín.

The unit's layout consists of a spacious living room with a kitchenette (35 m²), a bathroom with a bathtub, a separate toilet, and an entrance hallway. The living area provides access to a northwest-facing **balcony** overlooking the street. The purchase price also includes a **storage unit** in the basement.

The unit features a basic kitchen unit, security entrance door, and a **video intercom**. A large-format aluminum-framed triple-glazed window can be shaded with **blinds**, and the interior is enhanced by **wooden floors**. Heating is central, with **underfloor heating** in the bathroom. The well-maintained building from 2009 is equipped with an elevator.