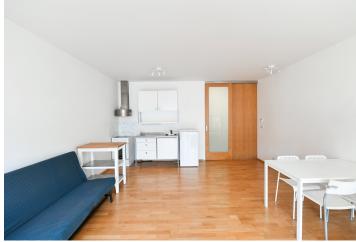

The unit's layout consists of a spacious living room with a kitchenette (35 m²), a bathroom with a bathtub, a separate toilet, and an entrance hallway. The living area provides access to a northwest-facing **balcony** overlooking the street. The purchase price also includes a **storage unit** in the basement.

The unit features a basic kitchen unit, security entrance door, and a **video intercom**. A large-format aluminum-framed triple-glazed window can be shaded with **blinds**, and the interior is enhanced by **wooden floors**. Heating is central, with **underfloor heating** in the bathroom. The well-maintained building from 2009 is equipped with an elevator.