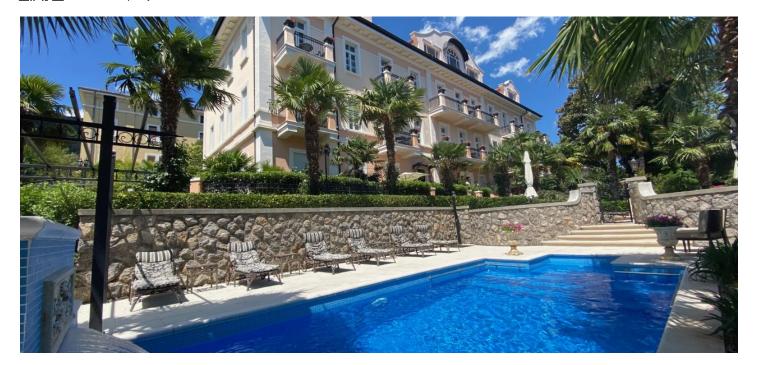

\* Area of the unit according to the Civil Code. The area consists of the sum total area of the entire unit bounded by perimeter walls.

This luxury apartment furnished in a Historicist style is located on the Opatija Riviera, in an ancient villa surrounded by a breathtaking garden with a swimming pool, a children's playground, and an orchard.

Interior 70 m², terrace with garden 127 m².