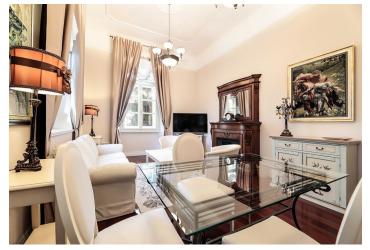

The apartment consists of 2 bedrooms, 2 bathrooms, a fully equipped kitchen, a dining room, and a living room with a **fireplace**. It also boasts a **private outdoor terrace and a large garden**. The terrace and garden provide a great space for relaxing and entertaining, as well as alfresco dining and barbecuing. The apartment also includes 1 private outdoor **covered parking space** and a storage closet in the basement of the villa.