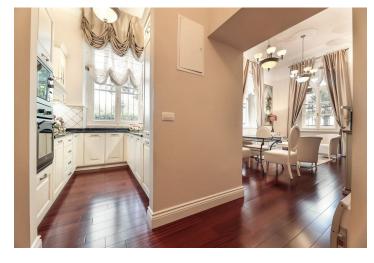

The apartment consists of 2 bedrooms, 2 bathrooms, a fully equipped kitchen, a dining room, and a living room with a **fireplace**. It also boasts a **private outdoor terrace and a large garden**. The terrace and garden provide a great space for relaxing and entertaining, as well as alfresco dining and barbecuing. The apartment also includes 1 private outdoor **covered parking space** and a storage closet in the basement of the villa.