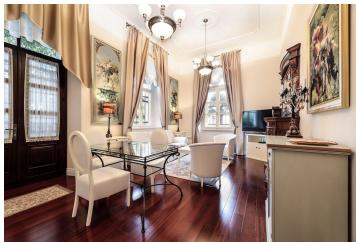

The apartment consists of 2 bedrooms, 2 bathrooms, a fully equipped kitchen, a dining room, and a living room with a **fireplace**. It also boasts a **private outdoor terrace and a large garden**. The terrace and garden provide a great space for relaxing and entertaining, as well as alfresco dining and barbecuing. The apartment also includes 1 private outdoor **covered parking space** and a storage closet in the basement of the villa.