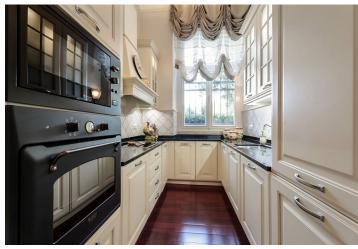

\* Area of the unit according to the Civil Code. The area consists of the sum total area of the entire unit bounded by perimeter walls.

This luxury apartment furnished in a Historicist style is located on the Opatija Riviera, in an ancient villa surrounded by a breathtaking garden with a swimming pool, a children's playground, and an orchard.

The apartment consists of 2 bedrooms, 2 bathrooms, a fully equipped kitchen, a dining room, and a living room with a **fireplace**. It also boasts a **private outdoor terrace and a large garden**. The terrace and garden provide a great space for relaxing and entertaining, as well as alfresco dining and barbecuing. The apartment also includes 1 private outdoor **covered parking space** and a storage closet in the basement of the villa.