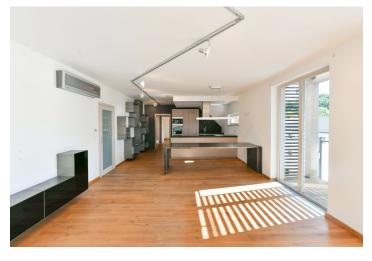

The practical layout of the 2nd floor apartment consists of a corner living room connected to the kitchen and dining room (45 sq. m. in total), a master bedroom with an en-suite bathroom (shower, toilet), another 2 bedrooms, a bathroom (with a bathtub), a separate toilet, and an entrance hall. A spacious terrace with wonderful views adjoins the living room.

French windows let in plenty of **natural daylight**. The custom-made kitchen is equipped with built-in **AEG** appliances; floors are **wooden**. The apartment is **air-conditioned**, with central heating. **High-speed fiber optic Internet** is available. The purchase price includes a **garage parking space and a cellar**, both accessible by **elevator**. The residence has a **24-hour reception**, **security**, a camera system, and the landscaped courtyard with **mature trees** and **ornamental shrubs** makes living here even more pleasant.