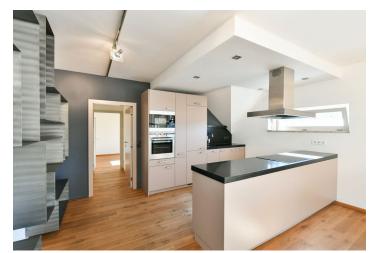

The practical layout of the 2nd floor apartment consists of a corner living room connected to the kitchen and dining room (45 sq. m. in total), a master bedroom with an en-suite bathroom (shower, toilet), another 2 bedrooms, a bathroom (with a bathtub), a separate toilet, and an entrance hall. A spacious terrace with wonderful views adjoins the living room.

French windows let in plenty of **natural daylight**. The custom-made kitchen is equipped with built-in **AEG** appliances; floors are **wooden**. The apartment is **air-conditioned**, with central heating. **High-speed fiber optic Internet** is available. The purchase price includes a **garage parking space and a cellar**, both accessible by **elevator**. The residence has a **24-hour reception**, **security**, a camera system, and the landscaped courtyard with **mature trees** and **ornamental shrubs** makes living here even more pleasant.