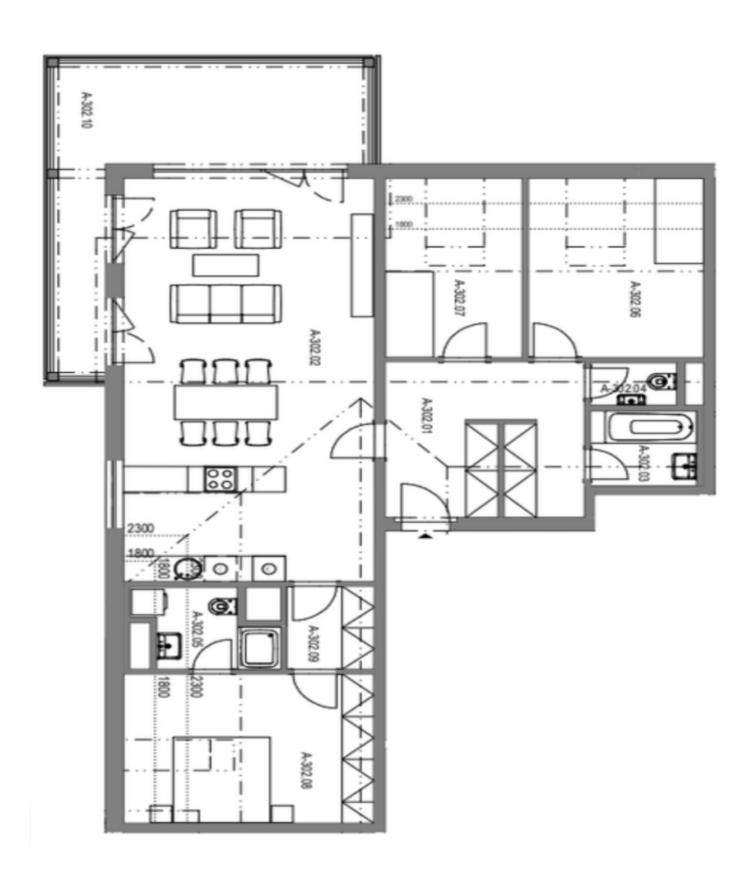

The practical layout of the 2nd floor apartment consists of a corner living room connected to the kitchen and dining room (45 sq. m. in total), a master bedroom with an en-suite bathroom (shower, toilet), another 2 bedrooms, a bathroom (with a bathtub), a separate toilet, and an entrance hall. A spacious terrace with wonderful views adjoins the living room.

Floor area 111.7 m², terrace 21.3 m².

112 m², Prague 9, Hrdlořezy, Mezilehlá

+420 724 551 238

Sold

112 m², Prague 9, Hrdlořezy, Mezilehlá