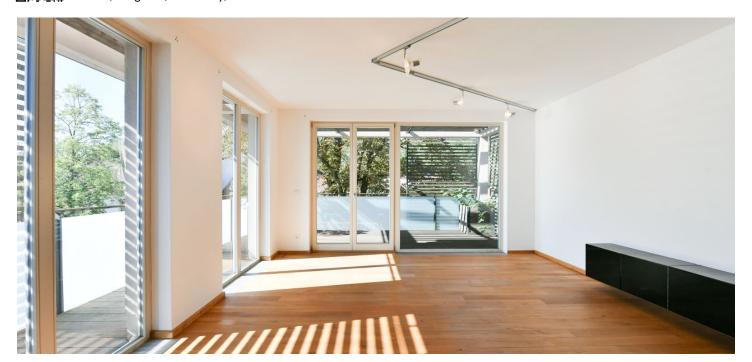

The practical layout of the 2nd floor apartment consists of a corner living room connected to the kitchen and dining room (45 sq. m. in total), a master bedroom with an en-suite bathroom (shower, toilet), another 2 bedrooms, a bathroom (with a bathtub), a separate toilet, and an entrance hall. A spacious terrace with wonderful views adjoins the living room.

French windows let in plenty of **natural daylight**. The custom-made kitchen is equipped with built-in **AEG** appliances; floors are **wooden**. The apartment is **air-conditioned**, with central heating. **High-speed fiber optic Internet** is available. The purchase price includes a **garage parking space and a cellar**, both accessible by **elevator**. The residence has a **24-hour reception**, **security**, a camera system, and the landscaped courtyard with **mature trees** and **ornamental shrubs** makes living here even more pleasant.