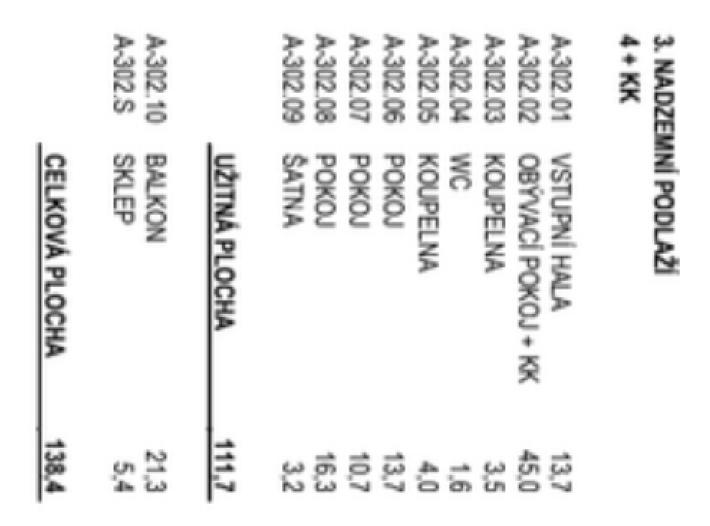

Floor area 111.7 m², terrace 21.3 m².

112 m², Prague 9, Hrdlořezy, Mezilehlá

+420 724 551 238

Sold

112 m², Prague 9, Hrdlořezy, Mezilehlá