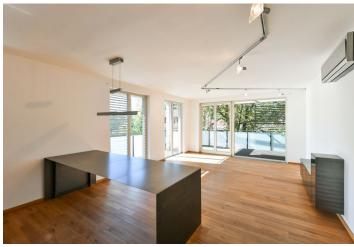

The practical layout of the 2nd floor apartment consists of a corner living room connected to the kitchen and dining room (45 sq. m. in total), a master bedroom with an en-suite bathroom (shower, toilet), another 2 bedrooms, a bathroom (with a bathtub), a separate toilet, and an entrance hall. A spacious terrace with wonderful views adjoins the living room.

French windows let in plenty of **natural daylight**. The custom-made kitchen is equipped with built-in **AEG** appliances; floors are **wooden**. The apartment is **air-conditioned**, with central heating. **High-speed fiber optic Internet** is available. The purchase price includes a **garage parking space and a cellar**, both accessible by **elevator**. The residence has a **24-hour reception**, **security**, a camera system, and the landscaped courtyard with **mature trees** and **ornamental shrubs** makes living here even more pleasant.