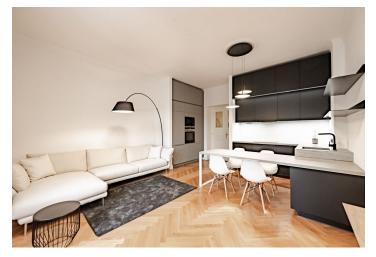

The practical layout of the apartment on the elevated 1st floor consists of a living room with an open plan kitchen, a bedroom, a separate small study with a window, a bathroom, a separate toilet, and an entrance hall. The living room is south-facing towards the street; the bedroom is north-facing towards the quiet green courtyard. The windows of the apartment are approx. 3 m from the street level.

In 2021, the apartment was completely and expensively renovated using high-quality materials. The interior was created according to an architect's designs. Facilities include new wooden parquet floors, underfloor heating in the bathroom, faithful replicas of the original doors, and new entrance doors. The premium kitchen is equipped with high-end Siemens appliances and a concrete courtertop and dining table. There is a built-in wardrobe in the bedroom; the purchase price also includes other custom-made built-in furniture. Heating is provided by a new Vaillant gas boiler. The apartment includes a storage closet on the same floor and a cellar. Parking is possible in front of the building in the zone for residents.