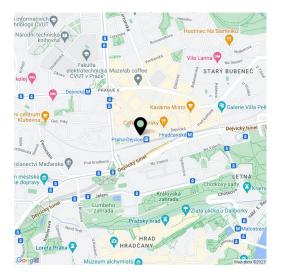

A popular location with a complete infrastructure and **perfect connections** to the city center. A few steps from the away is a railway station, from where you can get to the center (Masaryk Railway Station) in no time, there is also a tram and bus stop nearby, and the Dejvická or Hradčanská metro stations are within walking distance. A tunnel complex is easily accessible by car. Plenty of landscaped greenery, parks, and children's playgrounds are nearby, and it is possible to walk to the Royal Garden.