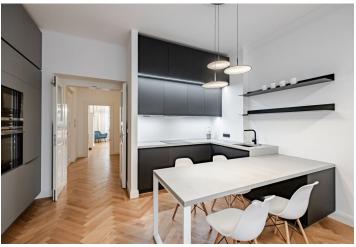

The practical layout of the apartment on the elevated 1st floor consists of a living room with an open plan kitchen, a bedroom, a separate small study with a window, a bathroom, a separate toilet, and an entrance hall. The living room is south-facing towards the street; the bedroom is north-facing towards the quiet green courtyard. The windows of the apartment are approx. 3 m from the street level.

In 2021, the apartment was completely and expensively renovated using high-quality materials. The interior was created according to an architect's designs. Facilities include new wooden parquet floors, underfloor heating in the bathroom, faithful replicas of the original doors, and new entrance doors. The premium kitchen is equipped with high-end Siemens appliances and a concrete courtertop and dining table. There is a built-in wardrobe in the bedroom; the purchase price also includes other custom-made built-in furniture. Heating is provided by a new Vaillant gas boiler. The apartment includes a storage closet on the same floor and a cellar. Parking is possible in front of the building in the zone for residents.