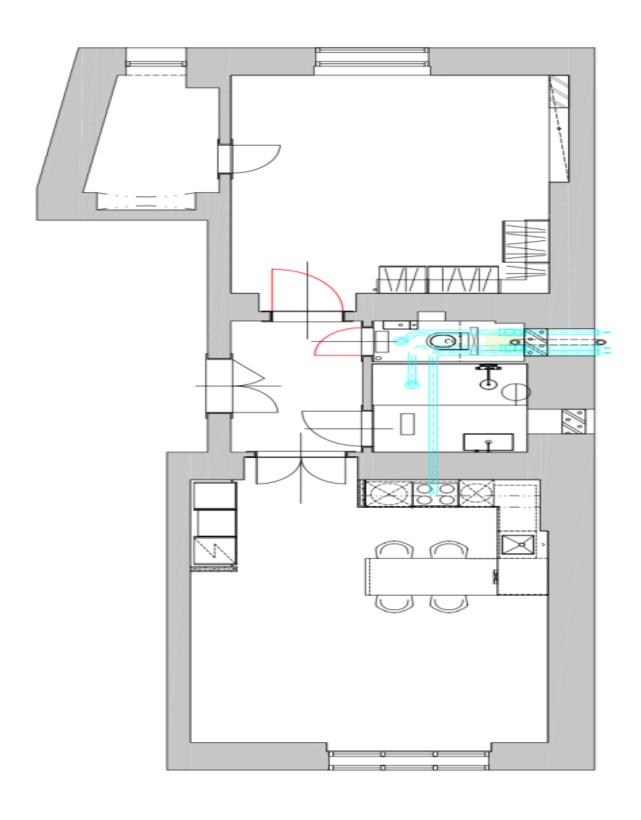

The practical layout of the apartment on the elevated 1st floor consists of a living room with an open plan kitchen, a bedroom, a separate small study with a window, a bathroom, a separate toilet, and an entrance hall. The living room is south-facing towards the street; the bedroom is north-facing towards the quiet green courtyard. The windows of the apartment are approx. 3 m from the street level.

Interior acc. to the owner's statement 64.60 m² (incl. closet on the same floor 1.7 m<sup>2</sup>), cellar.

In addition to regular property viewings, we also offer real-time video viewings via WhatsApp, FaceTime, Messenger, Skype, and other apps.