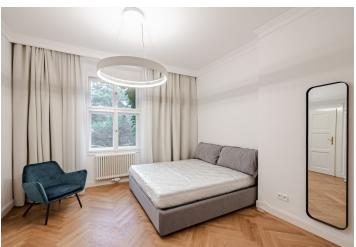

The practical layout of the apartment on the elevated 1st floor consists of a living room with an open plan kitchen, a bedroom, a separate small study with a window, a bathroom, a separate toilet, and an entrance hall. The living room is south-facing towards the street; the bedroom is north-facing towards the quiet green courtyard. The windows of the apartment are approx. 3 m from the street level.

In 2021, the apartment was completely and expensively renovated using high-quality materials. The interior was created according to an architect's designs. Facilities include new wooden parquet floors, underfloor heating in the bathroom, faithful replicas of the original doors, and new entrance doors. The premium kitchen is equipped with high-end Siemens appliances and a concrete courtertop and dining table. There is a built-in wardrobe in the bedroom; the purchase price also includes other custom-made built-in furniture. Heating is provided by a new Vaillant gas boiler. The apartment includes a storage closet on the same floor and a cellar. Parking is possible in front of the building in the zone for residents.