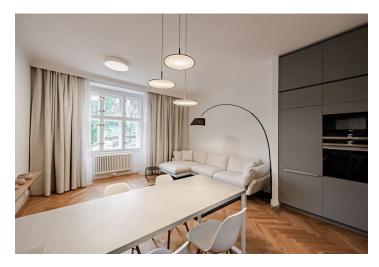

The practical layout of the apartment on the elevated 1st floor consists of a living room with an open plan kitchen, a bedroom, a separate small study with a window, a bathroom, a separate toilet, and an entrance hall. The living room is south-facing towards the street; the bedroom is north-facing towards the quiet green courtyard. The windows of the apartment are approx. 3 m from the street level.

In 2021, the apartment was completely and expensively renovated using high-quality materials. The interior was created according to an architect's designs. Facilities include new wooden parquet floors, underfloor heating in the bathroom, faithful replicas of the original doors, and new entrance doors. The premium kitchen is equipped with high-end Siemens appliances and a concrete courtertop and dining table. There is a built-in wardrobe in the bedroom; the purchase price also includes other custom-made built-in furniture. Heating is provided by a new Vaillant gas boiler. The apartment includes a storage closet on the same floor and a cellar. Parking is possible in front of the building in the zone for residents.