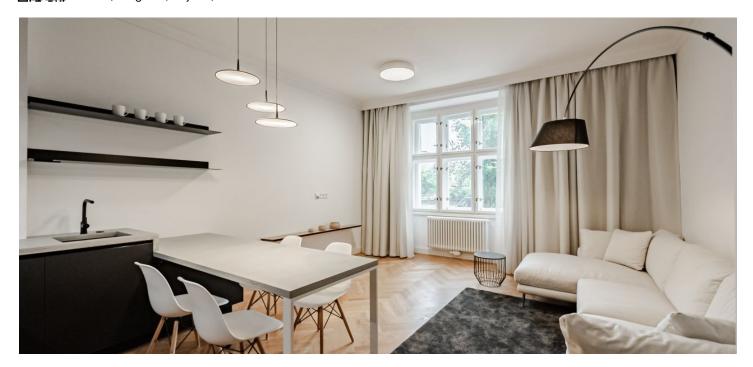

The practical layout of the apartment on the elevated 1st floor consists of a living room with an open plan kitchen, a bedroom, a separate small study with a window, a bathroom, a separate toilet, and an entrance hall. The living room is south-facing towards the street; the bedroom is north-facing towards the quiet green courtyard. The windows of the apartment are approx. 3 m from the street level.

In 2021, the apartment was completely and expensively renovated using high-quality materials. The interior was created according to an architect's designs. Facilities include new wooden parquet floors, underfloor heating in the bathroom, faithful replicas of the original doors, and new entrance doors. The premium kitchen is equipped with high-end Siemens appliances and a concrete courtertop and dining table. There is a built-in wardrobe in the bedroom; the purchase price also includes other custom-made built-in furniture. Heating is provided by a new Vaillant gas boiler. The apartment includes a storage closet on the same floor and a cellar. Parking is possible in front of the building in the zone for residents.