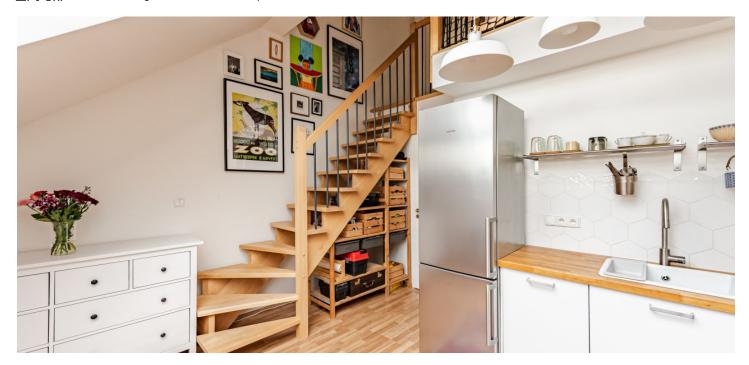

On the entrance level (on the 5th floor) is a living room with a kitchen, a bathroom (shower, toilet, sink, washing machine and dryer), and a foyer. In the attic is a bedroom and a gallery with space for a work corner.

The apartment was created as part of the complete reconstruction of the building in 2015. Floating floors in an **oak garrison decor**; the living room is illuminated by **studio windows**. Heating is provided by a Junkers gas boiler. Facilities include **air-conditioning**, an LG washing machine with a dryer, and built-in kitchen appliances. The building is nicely maintained, and a **modern elevator** leads to the mezzanine.