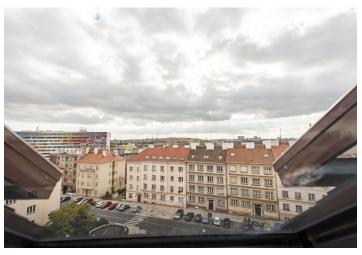

\* Area of the unit according to the Civil Code. The area consists of the sum total area of the entire unit bounded by perimeter walls.

This very bright and airy duplex apartment with views of green Bohdalec Hill is situated in an Art Nouveau building in one of the most beautiful places in Prague 10 - Vršovice, on a tree-lined street.

On the entrance level (on the 5th floor) is a living room with a kitchen, a bathroom (shower, toilet, sink, washing machine and dryer), and a foyer. In the attic is a bedroom and a gallery with space for a work corner.

The apartment was created as part of the complete reconstruction of the building in 2015. Floating floors in an **oak garrison decor**; the living room is illuminated by **studio windows**. Heating is provided by a Junkers gas boiler. Facilities include **air-conditioning**, an LG washing machine with a dryer, and built-in kitchen appliances. The building is nicely maintained, and a **modern elevator** leads to the mezzanine.

This attractive location at the **junction of Vršovice and Vinohrady** stands out for its wide range of services—**cozy cafes**, restaurants, and plenty of shops in the immediate vicinity, and **landscaped green areas** make the neighborhood even more pleasant. There is a bus stop right next to the building, from where you can get to the city center to the Florenc metro transfer station in 15 minutes.