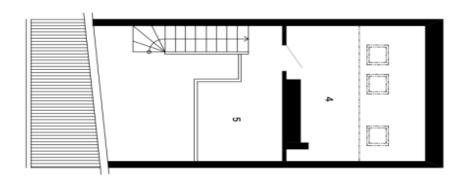

On the entrance level (on the 5th floor) is a living room with a kitchen, a bathroom (shower, toilet, sink, washing machine and dryer), and a foyer. In the attic is a bedroom and a gallery with space for a work corner.

## **Apartment One-bedroom (2+kk)**

46.2 m², Prague 10, Vršovice, 28. pluku

 1
 Obývací pokoj + kk
 16,5 m²

 2
 Koupelna
 3,4 m²

 3
 Předsíň
 4,6 m²

 4
 Pokoj
 13,3 m²

 5
 Galerie
 6,7 m²

Celková plocha
46,2 m²

Spodní úroveň

Horní úroveň