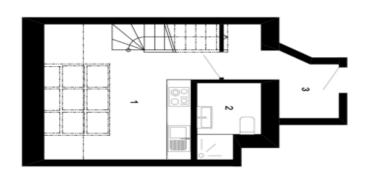

On the entrance level (on the 5th floor) is a living room with a kitchen, a bathroom (shower, toilet, sink, washing machine and dryer), and a foyer. In the attic is a bedroom and a gallery with space for a work corner.

## **Apartment One-bedroom (2+kk)**

46.2 m², Prague 10, Vršovice, 28. pluku

 1
 Obývací pokoj + kk
 16,5 m²

 2
 Koupelna
 3,4 m²

 3
 Předsíň
 4,6 m²

 4
 Pokoj
 13,3 m²

 5
 Galerie
 6,7 m²

Celková plocha
46,2 m²

Spodní úroveň

Horní úroveň