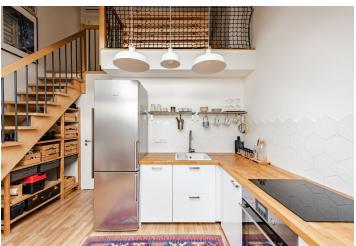

On the entrance level (on the 5th floor) is a living room with a kitchen, a bathroom (shower, toilet, sink, washing machine and dryer), and a foyer. In the attic is a bedroom and a gallery with space for a work corner.

The apartment was created as part of the complete reconstruction of the building in 2015. Floating floors in an **oak garrison decor**; the living room is illuminated by **studio windows**. Heating is provided by a Junkers gas boiler. Facilities include **air-conditioning**, an LG washing machine with a dryer, and built-in kitchen appliances. The building is nicely maintained, and a **modern elevator** leads to the mezzanine.