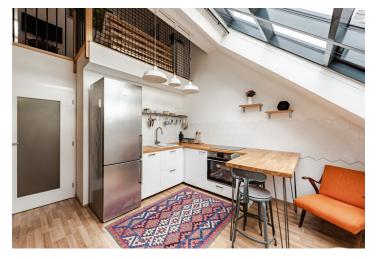

On the entrance level (on the 5th floor) is a living room with a kitchen, a bathroom (shower, toilet, sink, washing machine and dryer), and a foyer. In the attic is a bedroom and a gallery with space for a work corner.

The apartment was created as part of the complete reconstruction of the building in 2015. Floating floors in an **oak garrison decor**; the living room is illuminated by **studio windows**. Heating is provided by a Junkers gas boiler. Facilities include **air-conditioning**, an LG washing machine with a dryer, and built-in kitchen appliances. The building is nicely maintained, and a **modern elevator** leads to the mezzanine.