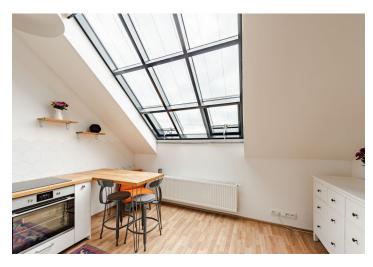

The apartment was created as part of the complete reconstruction of the building in 2015. Floating floors in an **oak garrison decor**; the living room is illuminated by **studio windows**. Heating is provided by a Junkers gas boiler. Facilities include **air-conditioning**, an LG washing machine with a dryer, and built-in kitchen appliances. The building is nicely maintained, and a **modern elevator** leads to the mezzanine.