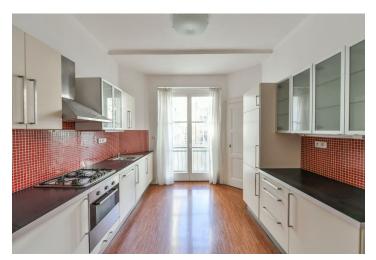

The layout consists of a living room, a separate kitchen with a dining area, a pantry, and a loggia, 1 bedroom, a bathroom (with a shower), a toilet, a hall, a cloakroom/utility room, and a foyer. The rooms face southwest towards a quiet street and the kitchen with a loggia towards a **green courtyard**.

There are **parquet floors** throughout the apartment and a decorative **tiled stove** in the living room. The kitchen is fully equipped (including a **dishwasher**), and the apartment also has built-in wardrobes. Heating is provided by a gas boiler. The apartment comes with a cellar storage unit. The building is nicely maintained and has a **modern elevator** and **chip entry**.