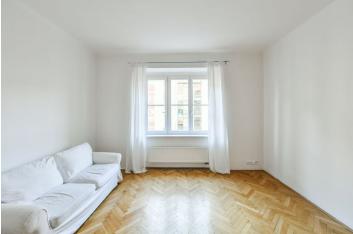

\* Size of the unit according to the Housing Act. The area consists of the sum total of the internal area of every room. This classic apartment with high ceilings, large windows, and a loggia is located on the 2nd floor of an apartment building with an elevator and preserved original craftsmanship. The apartment is situated on a quiet street in Prague 3, Žižkov, not far from large parks.

The layout consists of a living room, a separate kitchen with a dining area, a pantry, and a loggia, 1 bedroom, a bathroom (with a shower), a toilet, a hall, a cloakroom/utility room, and a foyer. The rooms face southwest towards a quiet street and the kitchen with a loggia towards a **green courtyard**.

There are **parquet floors** throughout the apartment and a decorative **tiled stove** in the living room. The kitchen is fully equipped (including a **dishwasher**), and the apartment also has built-in wardrobes. Heating is provided by a gas boiler. The apartment comes with a cellar storage unit. The building is nicely maintained and has a **modern elevator** and **chip entry**.