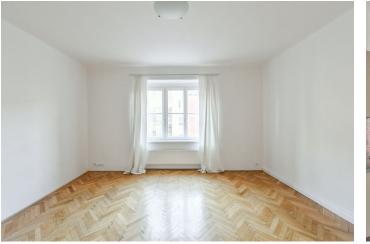

The layout consists of a living room, a separate kitchen with a dining area, a pantry, and a loggia, 1 bedroom, a bathroom (with a shower), a toilet, a hall, a cloakroom/utility room, and a foyer. The rooms face southwest towards a quiet street and the kitchen with a loggia towards a **green courtyard**.

There are **parquet floors** throughout the apartment and a decorative **tiled stove** in the living room. The kitchen is fully equipped (including a **dishwasher**), and the apartment also has built-in wardrobes. Heating is provided by a gas boiler. The apartment comes with a cellar storage unit. The building is nicely maintained and has a **modern elevator** and **chip entry**.