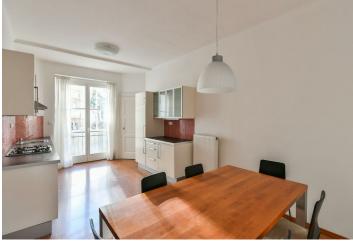

The layout consists of a living room, a separate kitchen with a dining area, a pantry, and a loggia, 1 bedroom, a bathroom (with a shower), a toilet, a hall, a cloakroom/utility room, and a foyer. The rooms face southwest towards a quiet street and the kitchen with a loggia towards a **green courtyard**.

There are **parquet floors** throughout the apartment and a decorative **tiled stove** in the living room. The kitchen is fully equipped (including a **dishwasher**), and the apartment also has built-in wardrobes. Heating is provided by a gas boiler. The apartment comes with a cellar storage unit. The building is nicely maintained and has a **modern elevator** and **chip entry**.