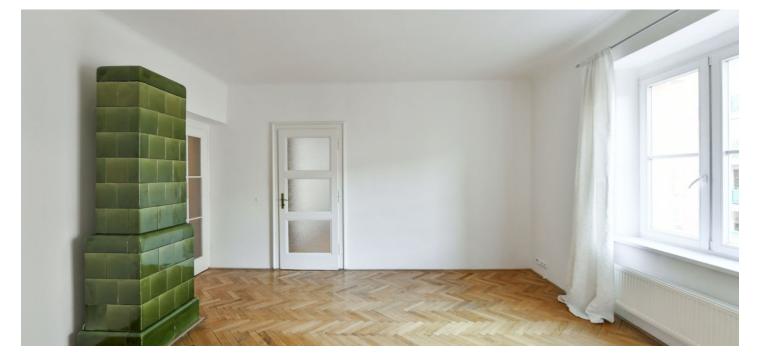

\* Size of the unit according to the Housing Act. The area consists of the sum total of the internal area of every room. This classic apartment with high ceilings, large windows, and a loggia is located on the 2nd floor of an apartment building with an elevator and preserved original craftsmanship. The apartment is situated on a quiet street in Prague 3, Žižkov, not far from large parks.

There are **parquet floors** throughout the apartment and a decorative **tiled stove** in the living room. The kitchen is fully equipped (including a **dishwasher**), and the apartment also has built-in wardrobes. Heating is provided by a gas boiler. The apartment comes with a cellar storage unit. The building is nicely maintained and has a **modern elevator** and **chip entry**.