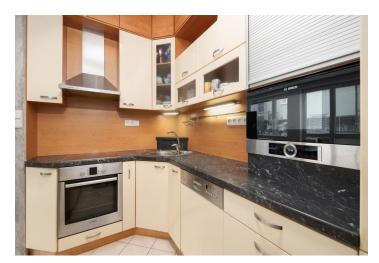

The building was approved in 2009. Facilities include an **intelligent home system**, a security system with sensors, **a sound system**, vinyl and laminate floors, large-format tiles, plastic windows with safety films (in the living room and children's room) and interior blinds. Security entrance. The kitchen is fully equipped with built-in Bosch appliances. District heating from the heating plant. The apartment comes with a **cellar**; the purchase price also includes a **garage** parking space (prepaid for a year in advance with the possibility of further extension) directly in the basement of the building accessible by elevator. The apartment is **partially furnished**; there is, for example, a dining table and other custom-made furniture, garden furniture, a garden house, and an inflatable **hot tub**. Residents of the building can use a **drying room and a pram/bike room**.