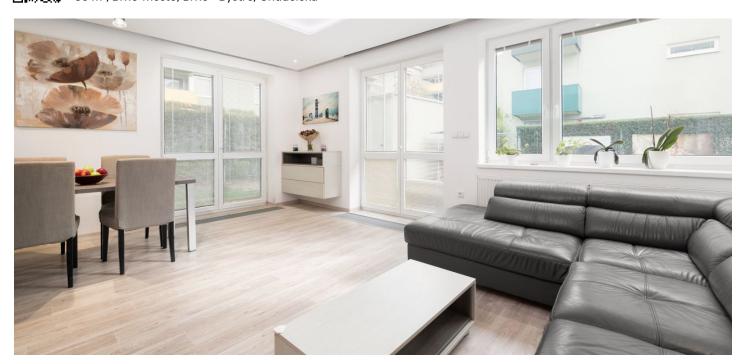

The layout of the ground floor apartment consists of a living room connected to the kitchen and dining room, 2 bedrooms, a bathroom with a bathtub and 2 sinks, a separate toilet, and an entrance hall. From the living room, it is possible to enter the **garden terrace** with a seating area.

The building was approved in 2009. Facilities include an **intelligent home system**, a security system with sensors, **a sound system**, vinyl and laminate floors, large-format tiles, plastic windows with safety films (in the living room and children's room) and interior blinds. Security entrance. The kitchen is fully equipped with built-in Bosch appliances. District heating from the heating plant. The apartment comes with a **cellar**; the purchase price also includes a **garage** parking space (prepaid for a year in advance with the possibility of further extension) directly in the basement of the building accessible by elevator. The apartment is **partially furnished**; there is, for example, a dining table and other custom-made furniture, garden furniture, a garden house, and an inflatable **hot tub**. Residents of the building can use a **drying room and a pram/bike room**.