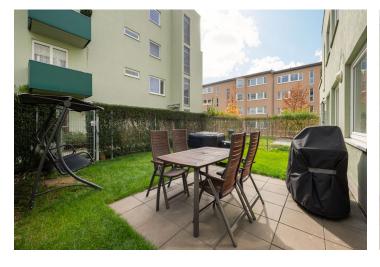

The layout of the ground floor apartment consists of a living room connected to the kitchen and dining room, 2 bedrooms, a bathroom with a bathtub and 2 sinks, a separate toilet, and an entrance hall. From the living room, it is possible to enter the **garden terrace** with a seating area.

The building was approved in 2009. Facilities include an **intelligent home system**, a security system with sensors, **a sound system**, vinyl and laminate floors, large-format tiles, plastic windows with safety films (in the living room and children's room) and interior blinds. Security entrance. The kitchen is fully equipped with built-in Bosch appliances. District heating from the heating plant. The apartment comes with a **cellar**; the purchase price also includes a **garage** parking space (prepaid for a year in advance with the possibility of further extension) directly in the basement of the building accessible by elevator. The apartment is **partially furnished**; there is, for example, a dining table and other custom-made furniture, garden furniture, a garden house, and an inflatable **hot tub**. Residents of the building can use a **drying room and a pram/bike room**.