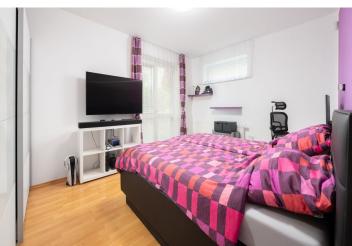

The layout of the ground floor apartment consists of a living room connected to the kitchen and dining room, 2 bedrooms, a bathroom with a bathtub and 2 sinks, a separate toilet, and an entrance hall. From the living room, it is possible to enter the **garden terrace** with a seating area.

The building was approved in 2009. Facilities include an **intelligent home system**, a security system with sensors, **a sound system**, vinyl and laminate floors, large-format tiles, plastic windows with safety films (in the living room and children's room) and interior blinds. Security entrance. The kitchen is fully equipped with built-in Bosch appliances. District heating from the heating plant. The apartment comes with a **cellar**; the purchase price also includes a **garage** parking space (prepaid for a year in advance with the possibility of further extension) directly in the basement of the building accessible by elevator. The apartment is **partially furnished**; there is, for example, a dining table and other custom-made furniture, garden furniture, a garden house, and an inflatable **hot tub**. Residents of the building can use a **drying room and a pram/bike room**.