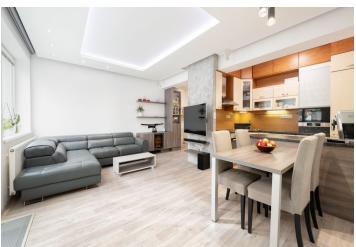

The layout of the ground floor apartment consists of a living room connected to the kitchen and dining room, 2 bedrooms, a bathroom with a bathtub and 2 sinks, a separate toilet, and an entrance hall. From the living room, it is possible to enter the **garden terrace** with a seating area.

The building was approved in 2009. Facilities include an **intelligent home system**, a security system with sensors, **a sound system**, vinyl and laminate floors, large-format tiles, plastic windows with safety films (in the living room and children's room) and interior blinds. Security entrance. The kitchen is fully equipped with built-in Bosch appliances. District heating from the heating plant. The apartment comes with a **cellar**; the purchase price also includes a **garage** parking space (prepaid for a year in advance with the possibility of further extension) directly in the basement of the building accessible by elevator. The apartment is **partially furnished**; there is, for example, a dining table and other custom-made furniture, garden furniture, a garden house, and an inflatable **hot tub**. Residents of the building can use a **drying room and a pram/bike room**.