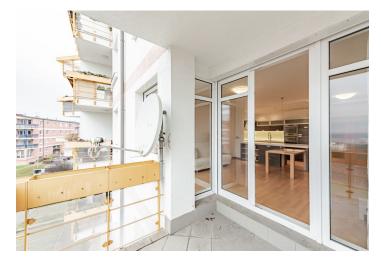

\* Size of the unit according to the Housing Act.
The area consists of the sum total of the internal area of every room.

This airy apartment with a south-facing balcony offering impressive views of Prague is located on the 2nd floor of a residential project, which is set in a quiet location right next to the Okrouhlík Forest Park. The purchase price includes a garage parking space.

The practical layout offers a living room with a kitchen, a dining room, and access to a **sunny balcony**, as well as 2 north-facing bedrooms, a bathroom, a separate toilet, a closet, and an entrance hall.