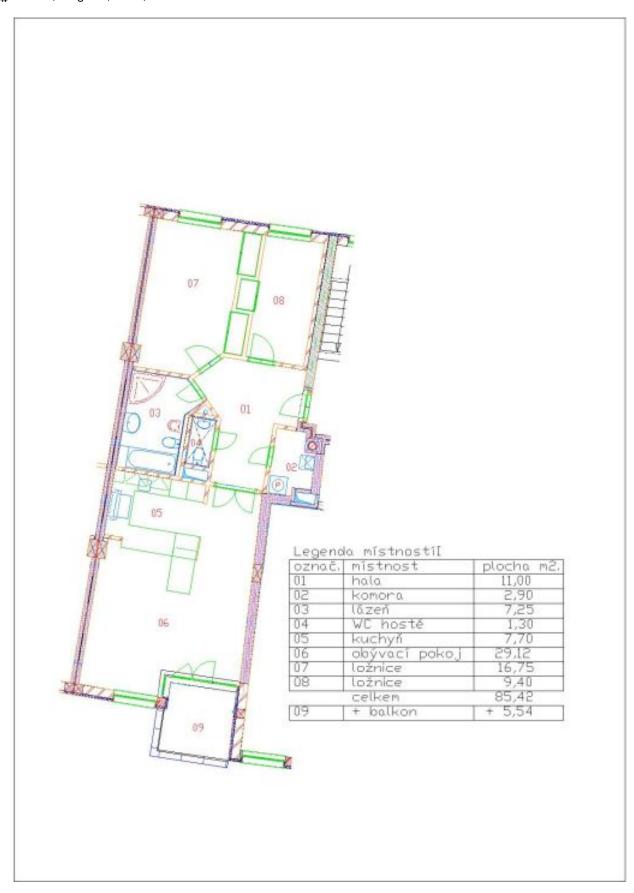

Floor area 85.42 m², balcony 5.54 m².

In addition to regular property viewings, we also offer real-time video viewings via WhatsApp, FaceTime, Messenger, Skype, and other apps.