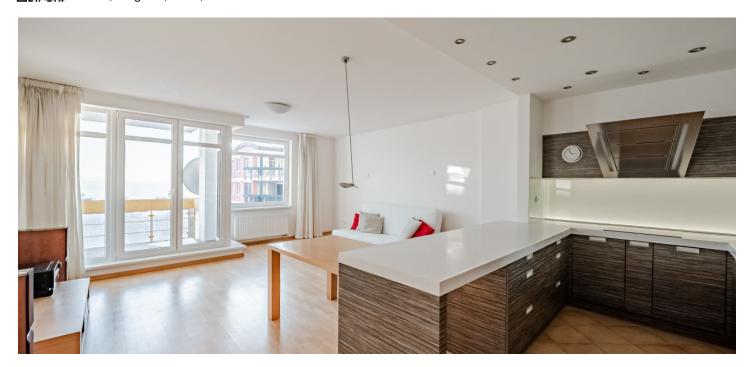

\* Size of the unit according to the Housing Act.
The area consists of the sum total of the internal area of every room.

This airy apartment with a south-facing balcony offering impressive views of Prague is located on the 2nd floor of a residential project, which is set in a quiet location right next to the Okrouhlík Forest Park. The purchase price includes a garage parking space.

The practical layout offers a living room with a kitchen, a dining room, and access to a **sunny balcony**, as well as 2 north-facing bedrooms, a bathroom, a separate toilet, a closet, and an entrance hall.

The residence was completed in 2006; the building has an **elevator**. Facilities include windows with electrically controlled blinds, **underfloor heating** in the bathroom, LED lighting, a JOST interior brand kitchen with built-in appliances (glass ceramic hob made of **durable Ceran material**, hood, electric and microwave oven, dishwasher, refrigerator with freezer). Heating is by a gas boiler. The apartment includes **1 garage space and a cellar**.