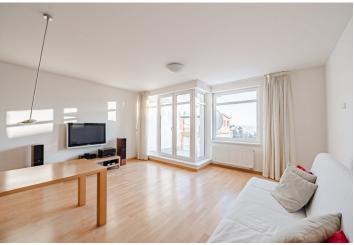

\* Size of the unit according to the Housing Act.
The area consists of the sum total of the internal area of every room.

This airy apartment with a south-facing balcony offering impressive views of Prague is located on the 2nd floor of a residential project, which is set in a quiet location right next to the Okrouhlík Forest Park. The purchase price includes a garage parking space.

The practical layout offers a living room with a kitchen, a dining room, and access to a **sunny balcony**, as well as 2 north-facing bedrooms, a bathroom, a separate toilet, a closet, and an entrance hall.