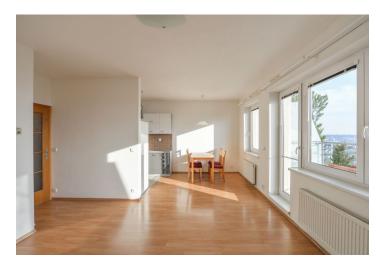

The apartment features a living room with a fully fitted open kitchen, a **fireplace** and **terrace** access, two bedrooms - one is walk-through and one has a **balcony** (can be used as a study), a bathroom with a bathtub, a separate toilet, and an entrance hall with built-in wardrobes and storage.

New kitchen, laminated floors, tiles, carpets, security entry door, blinds, awning, washer, dishwasher, satellite TV connection, UPC for the Internet and TV, independent energy meters, **cellar**. A large **garage parking** space is included. Service charges and utilities: CZK 3000 - 4000/month.