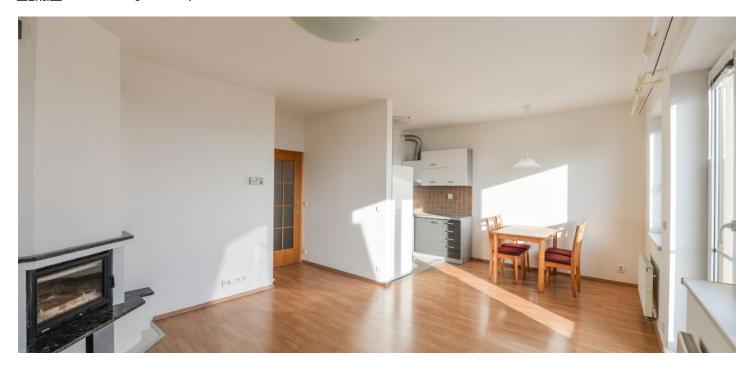

The apartment features a living room with a fully fitted open kitchen, a **fireplace** and **terrace** access, two bedrooms - one is walk-through and one has a **balcony** (can be used as a study), a bathroom with a bathtub, a separate toilet, and an entrance hall with built-in wardrobes and storage.

New kitchen, laminated floors, tiles, carpets, security entry door, blinds, awning, washer, dishwasher, satellite TV connection, UPC for the Internet and TV, independent energy meters, **cellar**. A large **garage parking** space is included. Service charges and utilities: CZK 3000 - 4000/month.