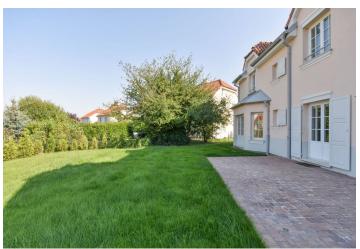

This is a "D" type free standing home in the development. The ground floor includes a living room, a fully fitted kitchen with a dining area, a separate laundry room, a separate toilet, a storage room, an entrance hall with built-in storage, and access to the garage, terrace and garden. The upper floor features four bedrooms, three bathrooms (two are en-suite), a balcony, a walk-in closet, and an additional guest toilet.