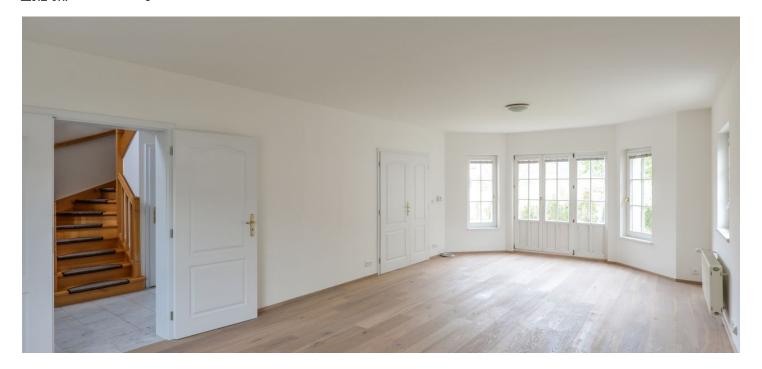

This is a "D" type free standing home in the development. The ground floor includes a living room, a fully fitted kitchen with a dining area, a separate laundry room, a separate toilet, a storage room, an entrance hall with built-in storage, and access to the garage, terrace and garden. The upper floor features four bedrooms, three bathrooms (two are en-suite), a balcony, a walk-in closet, and an additional guest toilet.