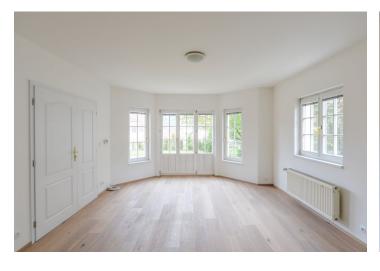

This is a "D" type free standing home in the development. The ground floor includes a living room, a fully fitted kitchen with a dining area, a separate laundry room, a separate toilet, a storage room, an entrance hall with built-in storage, and access to the garage, terrace and garden. The upper floor features four bedrooms, three bathrooms (two are en-suite), a balcony, a walk-in closet, and an additional guest toilet.