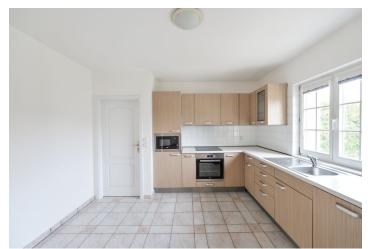

This is a "D" type free standing home in the development. The ground floor includes a living room, a fully fitted kitchen with a dining area, a separate laundry room, a separate toilet, a storage room, an entrance hall with built-in storage, and access to the garage, terrace and garden. The upper floor features four bedrooms, three bathrooms (two are en-suite), a balcony, a walk-in closet, and an additional guest toilet.

New bathrooms, new wooden and laminated floors, new tile floors, built-in wardrobes, blinds, gas boiler, washer, dryer, dishwasher, microwave oven, alarm, satellite reception. Double garage. The community has private 24/7 security and private road maintenance. The tenant pays a monthly deposit of CZK 12,000 for the community service charges, garbage collection, and the water, electricity and gas used in the house.