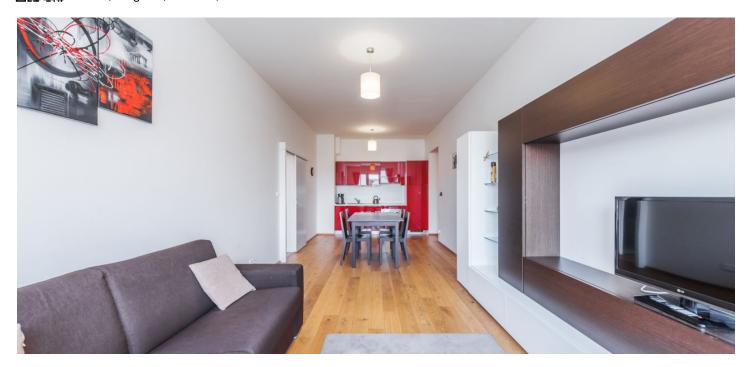

The layout consists of an open plan living room with a kitchen and a dining area, 1 bedroom, a large bathroom with a bathtub, a bidet, and a toilet, and a utility room.

The facilities include **wooden floors**, wooden windows, a complete kitchen with built-in appliances, and a videophone.

The interior of 64.74 m<sup>2</sup>, cellar 1.3 m<sup>2</sup>.