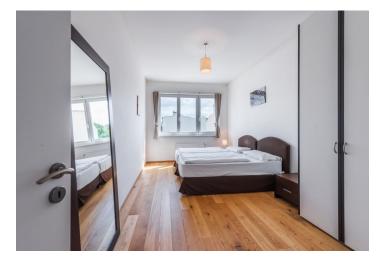

The layout consists of an open plan living room with a kitchen and a dining area, 1 bedroom, a large bathroom with a bathtub, a bidet, and a toilet, and a utility room.

The facilities include **wooden floors**, wooden windows, a complete kitchen with built-in appliances, and a videophone.