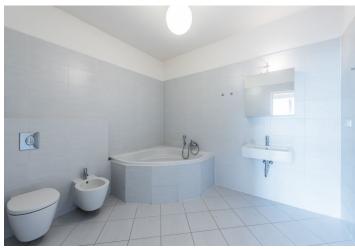

The layout consists of an open plan living room with a kitchen and a dining area, 1 bedroom, a large bathroom with a bathtub, a bidet, and a toilet, and a utility room.

The facilities include **wooden floors**, wooden windows, a complete kitchen with built-in appliances, and a videophone.