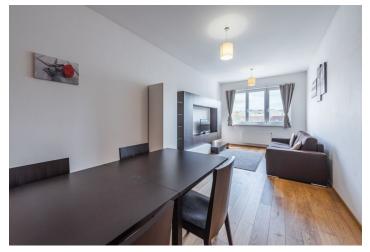

The layout consists of an open plan living room with a kitchen and a dining area, 1 bedroom, a large bathroom with a bathtub, a bidet, and a toilet, and a utility room.

The facilities include **wooden floors**, wooden windows, a complete kitchen with built-in appliances, and a videophone.