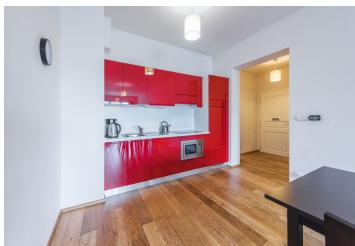

The layout consists of an open plan living room with a kitchen and a dining area, 1 bedroom, a large bathroom with a bathtub, a bidet, and a toilet, and a utility room.

The facilities include **wooden floors**, wooden windows, a complete kitchen with built-in appliances, and a videophone.