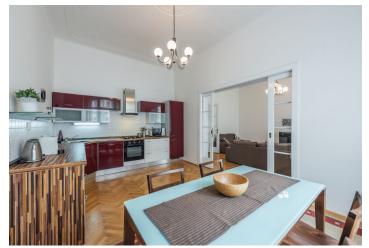

The interior consists of living room connected by a glass sliding door to a fully fitted and equipped eat-in kitchen with a balcony, and master bedroom with a walk-in closet and balcony access plus a second bedroom, both facing the green courtyard. There are two bathrooms with toilet (bath tub / walk-in shower), and a spacious central entry hall.

Preserved original features, high ceilings, stucco ornaments, solid wood parquet floors, security entry door, large windows, roller blinds, dishwasher, microwave oven, gas heating, TV, audio entry phone, cellar. Common building charges and deposit for utilities CZK 5000/month. Available from December 2021.