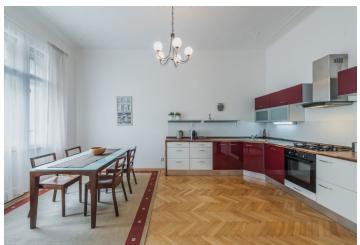

The interior consists of living room connected by a glass sliding door to a fully fitted and equipped eat-in kitchen with a balcony, and master bedroom with a walk-in closet and balcony access plus a second bedroom, both facing the green courtyard. There are two bathrooms with toilet (bath tub / walk-in shower), and a spacious central entry hall.

Preserved original features, high ceilings, stucco ornaments, solid wood parquet floors, security entry door, large windows, roller blinds, dishwasher, microwave oven, gas heating, TV, audio entry phone, cellar. Common building charges and deposit for utilities CZK 5000/month. Available from December 2021.