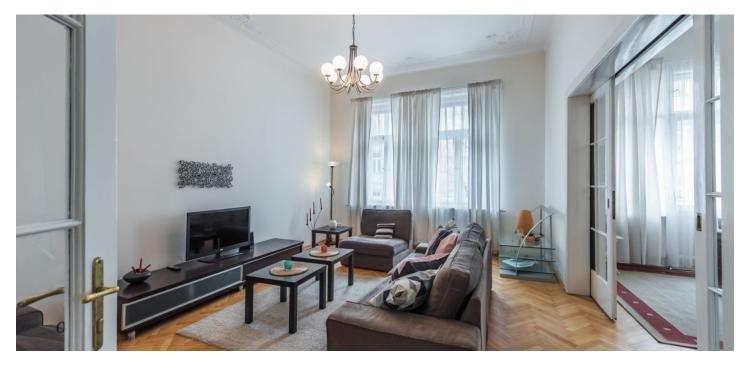

The interior consists of living room connected by a glass sliding door to a fully fitted and equipped eat-in kitchen with a balcony, and master bedroom with a walk-in closet and balcony access plus a second bedroom, both facing the green courtyard. There are two bathrooms with toilet (bath tub / walk-in shower), and a spacious central entry hall.

Preserved original features, high ceilings, stucco ornaments, solid wood parquet floors, security entry door, large windows, roller blinds, dishwasher, microwave oven, gas heating, TV, audio entry phone, cellar. Common building charges and deposit for utilities CZK 5000/month. Available from December 2021.