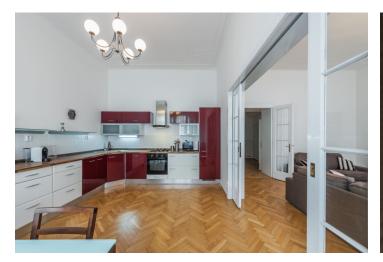

The interior consists of living room connected by a glass sliding door to a fully fitted and equipped eat-in kitchen with a balcony, and master bedroom with a walk-in closet and balcony access plus a second bedroom, both facing the green courtyard. There are two bathrooms with toilet (bath tub / walk-in shower), and a spacious central entry hall.

Preserved original features, high ceilings, stucco ornaments, solid wood parquet floors, security entry door, large windows, roller blinds, dishwasher, microwave oven, gas heating, TV, audio entry phone, cellar. Common building charges and deposit for utilities CZK 5000/month. Available from December 2021.