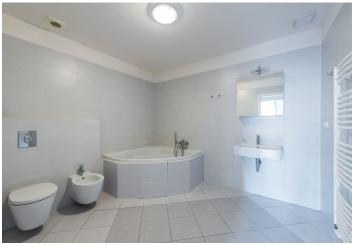

The layout consists of a living room with a kitchen and terrace access, 1 bedroom, a large bathroom (with a corner bath, a bidet, a sink, a toilet, and a heated ladder), a hallway, and a utility room.

The facilities include **wooden floors**, wooden windows, a complete kitchen with built-in appliances, and a videophone.

In the immediate vicinity are full civic amenities: shops, including a large shopping center, a health center, pharmacies, ATMs, Švandovo Theater, a wide selection of restaurants, cafes, and schools of all levels (including the French Lyceum). There are also **several parks** within walking distance: Kinsky Garden, Petřín Park, and Sacré Coeur. The center is quickly accessible not only by metro, but also by tram from the nearby stop. It takes only 5 minutes to get to Národní třída.