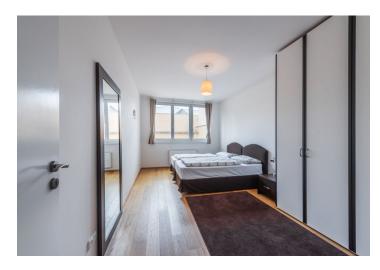

The layout consists of a living room with a kitchen and terrace access, 1 bedroom, a large bathroom (with a corner bath, a bidet, a sink, a toilet, and a heated ladder), a hallway, and a utility room.

The facilities include **wooden floors**, wooden windows, a complete kitchen with built-in appliances, and a videophone.

In the immediate vicinity are full civic amenities: shops, including a large shopping center, a health center, pharmacies, ATMs, Švandovo Theater, a wide selection of restaurants, cafes, and schools of all levels (including the French Lyceum). There are also **several parks** within walking distance: Kinsky Garden, Petřín Park, and Sacré Coeur. The center is quickly accessible not only by metro, but also by tram from the nearby stop. It takes only 5 minutes to get to Národní třída.