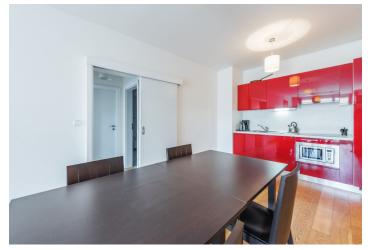

The layout consists of a living room with a kitchen and terrace access, 1 bedroom, a large bathroom (with a corner bath, a bidet, a sink, a toilet, and a heated ladder), a hallway, and a utility room.

The facilities include **wooden floors**, wooden windows, a complete kitchen with built-in appliances, and a videophone.

In the immediate vicinity are full civic amenities: shops, including a large shopping center, a health center, pharmacies, ATMs, Švandovo Theater, a wide selection of restaurants, cafes, and schools of all levels (including the French Lyceum). There are also **several parks** within walking distance: Kinsky Garden, Petřín Park, and Sacré Coeur. The center is quickly accessible not only by metro, but also by tram from the nearby stop. It takes only 5 minutes to get to Národní třída.