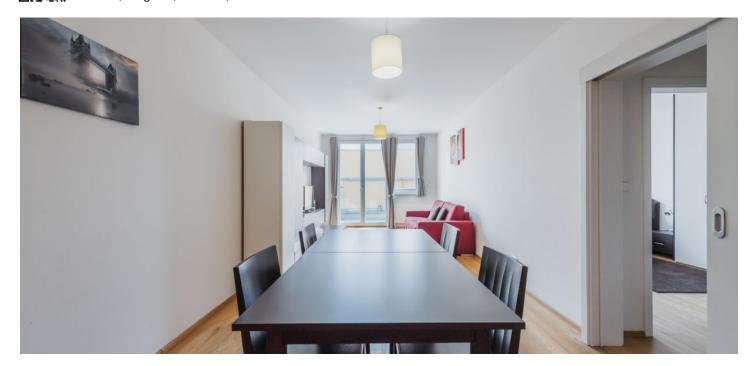

The layout consists of a living room with a kitchen and terrace access, 1 bedroom, a large bathroom (with a corner bath, a bidet, a sink, a toilet, and a heated ladder), a hallway, and a utility room.

The facilities include **wooden floors**, wooden windows, a complete kitchen with built-in appliances, and a videophone.

In the immediate vicinity are full civic amenities: shops, including a large shopping center, a health center, pharmacies, ATMs, Švandovo Theater, a wide selection of restaurants, cafes, and schools of all levels (including the French Lyceum). There are also **several parks** within walking distance: Kinsky Garden, Petřín Park, and Sacré Coeur. The center is quickly accessible not only by metro, but also by tram from the nearby stop. It takes only 5 minutes to get to Národní třída.