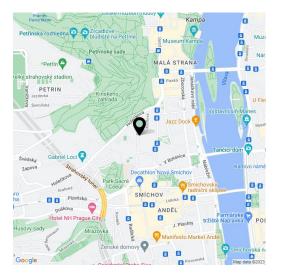

\* Area of the unit according to the Civil Code. The area consists of the sum total area of the entire unit bounded by perimeter walls.

This bright apartment with a terrace facing the courtyard is situated on the 1st floor of a completely renovated Art Nouveau building with a new elevator. Located just a few steps from Kinsky Garden and a few minutes' walk from the Anděl shopping and entertainment center and metro station.

The facilities include **wooden floors**, wooden windows, a complete kitchen with built-in appliances, and a videophone.

In the immediate vicinity are full civic amenities: shops, including a large shopping center, a health center, pharmacies, ATMs, Švandovo Theater, a wide selection of restaurants, cafes, and schools of all levels (including the French Lyceum). There are also **several parks** within walking distance: Kinsky Garden, Petřín Park, and Sacré Coeur. The center is quickly accessible not only by metro, but also by tram from the nearby stop. It takes only 5 minutes to get to Národní třída.