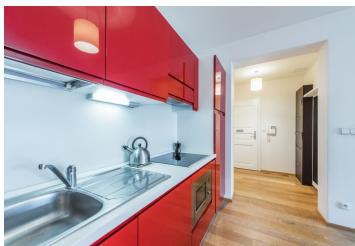

The layout consists of a living room with a kitchen and terrace access, 1 bedroom, a large bathroom (with a corner bath, a bidet, a sink, a toilet, and a heated ladder), a hallway, and a utility room.

The facilities include **wooden floors**, wooden windows, a complete kitchen with built-in appliances, and a videophone.

In the immediate vicinity are full civic amenities: shops, including a large shopping center, a health center, pharmacies, ATMs, Švandovo Theater, a wide selection of restaurants, cafes, and schools of all levels (including the French Lyceum). There are also **several parks** within walking distance: Kinsky Garden, Petřín Park, and Sacré Coeur. The center is quickly accessible not only by metro, but also by tram from the nearby stop. It takes only 5 minutes to get to Národní třída.