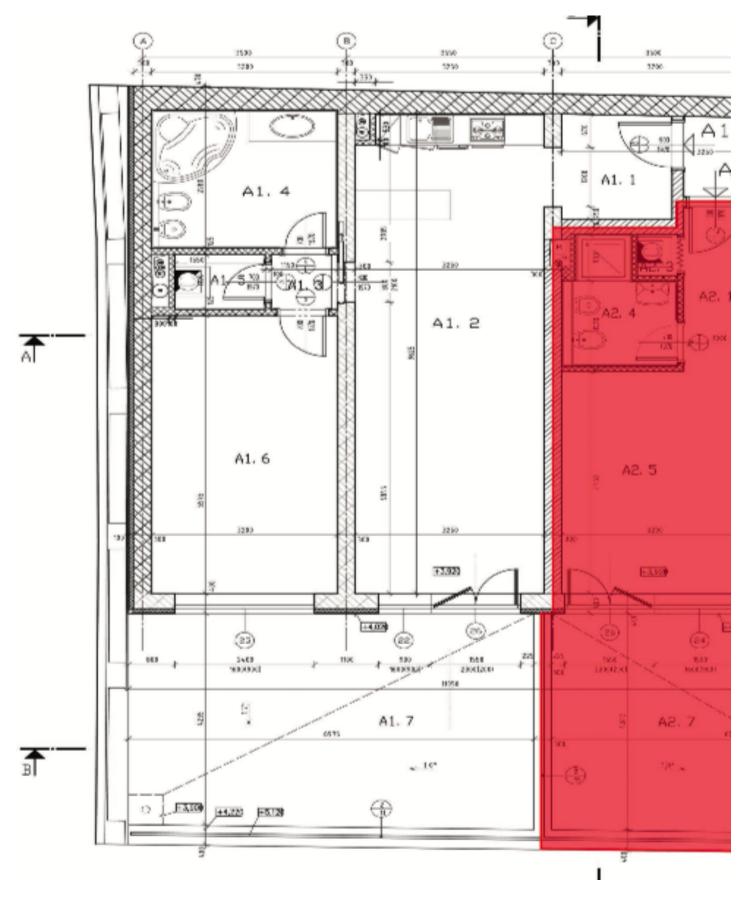

The layout consists of a living room with a kitchen and terrace access, 1 bedroom, a large bathroom (with a corner bath, a bidet, a sink, a toilet, and a heated ladder), a hallway, and a utility room.

Interior 64.75 m², terrace 29.90 m².

In addition to regular property viewings, we also offer **real time video viewings** via WhatsApp, FaceTime, Messenger, Skype, and other apps.