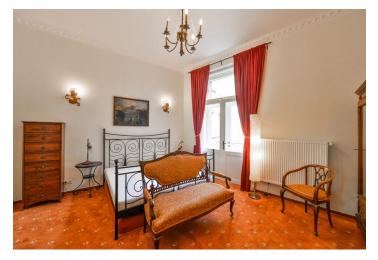

The interior includes a spacious central entrance hall with built-in wardrobes, living room with a balcony facing the street, a large fully fitted eat-in kitchen, one bedroom with an en-suite bathroom (bath, sink, toilet), and second bathroom (walk-in shower, sink, toilet).

Preserved original details, **high ceilings with stucco** decorations, Swarowski chandeliers, **solid wood parquet floors**, carpets, soundproof windows, gas heating, security lock, two TVs, washer, dishwasher, microwave oven, satellite TV connection. Independent gas and electricity meters. Shared entrance with one flat. Deposit for common building charges and utilities CZK 3. 000/month. Interior 86 m², two balconies (7 + 2 m²). Available from January 2020 at the latest.