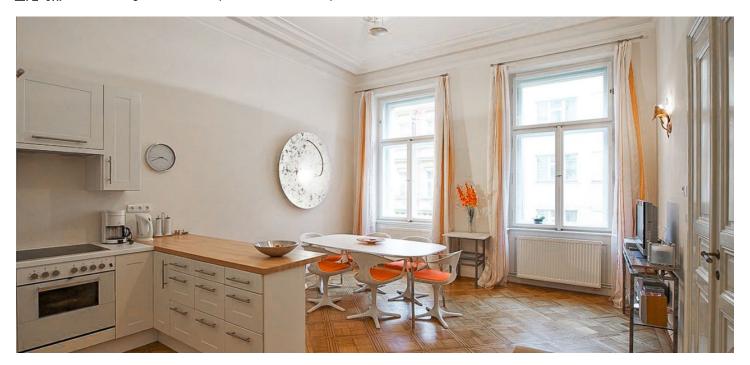

The interior includes a spacious central entrance hall with built-in wardrobes, living room with a balcony facing the street, a large fully fitted eat-in kitchen, one bedroom with an en-suite bathroom (bath, sink, toilet), and second bathroom (walk-in shower, sink, toilet).

Preserved original details, **high ceilings with stucco** decorations, Swarowski chandeliers, **solid wood parquet floors**, carpets, soundproof windows, gas heating, security lock, two TVs, washer, dishwasher, microwave oven, satellite TV connection. Independent gas and electricity meters. Shared entrance with one flat. Deposit for common building charges and utilities CZK 3. 000/month. Interior 86 m², two balconies (7 + 2 m²). Available from January 2020 at the latest.