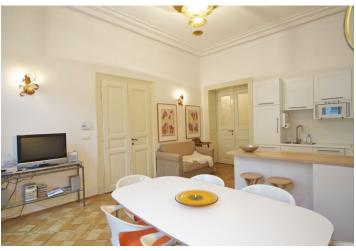

\* Area of the unit according to the Civil Code. The area consists of the sum total area of the entire unit bounded by perimeter walls.

Benefiting from a central location, this is a fully furnished reconstructed 1-bedroom 2-bathroom flat with 2 balconies on the second floor of a renovated historic building with lift. Located in a highly sought after residential neighborhood just steps from the National Museum, Wenceslas Square and the Muzeum metro station. Within easy reach of full amenities and walking distance of Riegrovy Sady Park.

The interior includes a spacious central entrance hall with built-in wardrobes, living room with a balcony facing the street, a large fully fitted eat-in kitchen, one bedroom with an en-suite bathroom (bath, sink, toilet), and second bathroom (walk-in shower, sink, toilet).

Preserved original details, **high ceilings with stucco** decorations, Swarowski chandeliers, **solid wood parquet floors**, carpets, soundproof windows, gas heating, security lock, two TVs, washer, dishwasher, microwave oven, satellite TV connection. Independent gas and electricity meters. Shared entrance with one flat. Deposit for common building charges and utilities CZK 3. 000/month. Interior 86 m², two balconies (7 + 2 m²). Available from January 2020 at the latest.