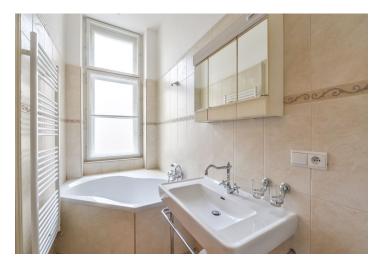

The interior includes a spacious central entrance hall with built-in wardrobes, living room with a balcony facing the street, a large fully fitted eat-in kitchen, one bedroom with an en-suite bathroom (bath, sink, toilet), and second bathroom (walk-in shower, sink, toilet).